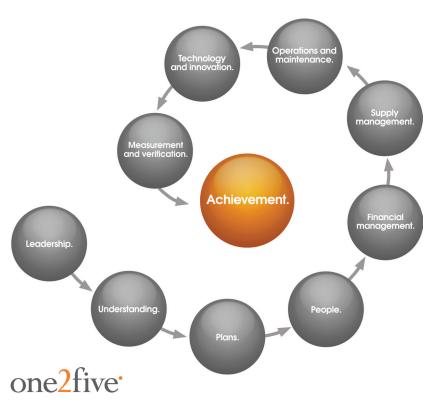

#### One2Five® - A structured approach

One2Five® is a diagnostic solution based on 20 years experience consulting in energy management.

The tool considers ten key business areas known to impact on an organization's ability to achieve business improvement. One2Five® is delivered in a facilitated session where business executives participate in an open discussion forum, providing the opportunity to integrate climate change principles with business practices.

One2Five® enables you to:

- Understand the impact of energy, carbon, water and/or resource management on your business
- Assess your business performance identifying strengths and opportunities for improvement
- Establish priorities and provide a critical action plan to improve your business performance
- Benchmark your performance against peers and internationally