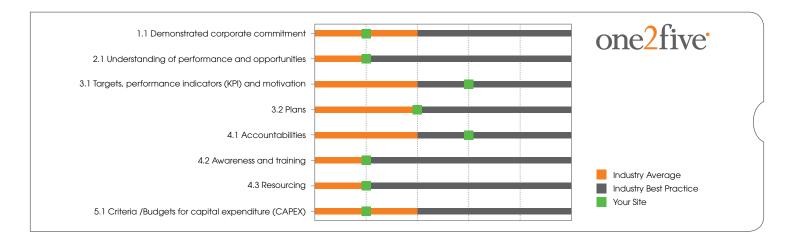

#### Benchmarking

One2Five® benchmarks business performance internationally. Benchmarking is performed under the international Standard Industry Classification (SIC) codes, and against overall One2Five® participants. This provides you with a clear picture of your competitive position against industry peers.

#### Analysis of your business

The outcomes of a diagnostic session are:

- A star rating from one to five
- A benchmarking report indicating performance in each of the ten key areas relative to other organizations in your country and industry
- A list of five critical actions to improve business performance, undertaken within six to twelve months and followed by a review.